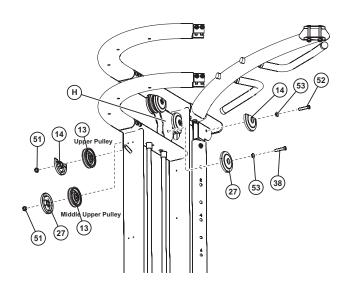

# STEP 6:

- ☐ Uncoil the cables to remove all twists.
- Remove the (UPPER) PULLEYS (13) on the RIGHT TOWER (11) and LEFT TOWER (1) by removing the M10 x 50mm SCREW (52), PULLEY RETAINER (53), M10 SOCKET HEAD NUT (51), and PARTIAL PULLEY COVERS (14). Set the (UPPER) PULLEYS (13) and hardware aside.
- Remove the (LOWER) PULLEYS (13) on the RIGHT TOWER (11) and LEFT TOWER (1) by removing the M10 x 45mm SCREW (48), two M10 WASHERS (44), and M10 HEX NYLOCK NUT (49).

STEP 7:

Use the following hardware contained in Blister Packs (7-3), (7-4) and (7-5):

- M10 WASHER (Qty. 4)
- M10 HEX NYLOCK NUT (Qty. 2)
- M10 x 45mm SCREW (Qty. 2)
- M10 SOCKET HEAD NUT (Qty. 2)
- M10 x 50mm SCREW (Qty. 2)
- PULLEY RETAINER (Qty. 2)
- Remove the JAM NUT (59) from the threaded end of the CABLE (21).
- □ Lower the threaded end of the CABLE (21) down the long vertical tube that is in front of the gym until it can be retrieved near where the (LOWER) PULLEY (13) was located. Carefully pull enough cable out to reach the RIGHT ROLLER CARRIAGE (29).
- □ INSTALL the (LOWER) PULLEY (13) using the M10 x 45mm SCREW (48), two M10 WASHERS (44), and M10 HEX NYLOCK NUT (49). Be sure that the CABLE (21) is properly routed around the (LOWER) PULLEY (13).
- ☐ Bring the threaded end of the CABLE (21) up to the RIGHT ROLLER CARRIAGE (29) and thread the CABLE (21) into the RIGHT ROLLER CARRIAGE (29). Do not tighten!
- Assemble the (MIDDLE UPPER) PULLEY (13) by using two FULL PULLEY COVERS (14), one PULLEY RETAINER (53), one M10 SOCKET HEAD NUT (51) and one M10 x 50mm SCREW (52).
- ☐ Feed the cable end with the small ball between the MIDDLE UPPER PULLEY BRACKET (H) and then through the forward most hole in the MIDDLE BRACKET TUBE (3) above the HEAD PLATE PULLEY ASSEMBLY (19).
- □ Take the CABLE (21) down and around the HEAD PLATE PULLEY (19) and back up through the MIDDLE BRACKET TUBE (3) again, passing through the remaining access hole.
- ☐ Feed the CABLE (21) around where the (UPPER) PULLEY (13) of the RIGHT TOWER (11) was located. Forward the CABLE (21) through the TOP BRACKET TUBE (2) and out the access hole where the (UPPER) PULLEY (13) was located.
- □ REINSTALL the (UPPER) PULLEY (13) using the previously removed M10 x 50mm SCREW (I), PULLEY RETAINER (J), M10 SOCKET HEAD NUT (K), and PARTIAL PULLEY COVER (L). Be sure that the CABLE (21) is properly routed around the PULLEY.
- ☐ Bring the CABLE (21) down to the RIGHT ROLLER CARRIAGE (29).
- ☐ Feed the CABLE (21) through the two pulleys in the RIGHT ROLLER CARRIAGE (29) as shown.
- Repeat Step 6 to route the cable through the LEFT TOWER (1).